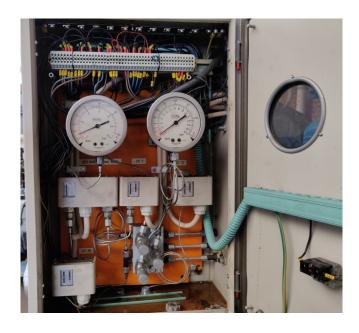

### **Specifications**

| Brand               | Stal                    |
|---------------------|-------------------------|
| Туре                | R5 MK2                  |
| Refrigerant         | Freon                   |
| kW at +10°C/+40°C   | 181kW (-10C/+35C)       |
| kW at -30°C/+40°C   | 81kW (-30C/+35C)        |
| Electromotor Specs  | 75                      |
| On steel base frame | 1                       |
| Pressure gauges     | 1                       |
| Hp/Lp/Op            |                         |
| Oil separator       | 1                       |
| Control panel       | 1                       |
| Remarks             | 2940 RPM // 380/660V // |
|                     | unit type RVR55         |
| Remarks             | R404a - R22 or other    |
|                     | freon types             |
| Stock               | 1                       |

#### **Used Stal R5 MK2**

Used Stal R5 MK2 screw compressor Freon refrigeration. unit type Stal RVR55. Our capacity table is based on the used type of Freon. You can also use this compressor on alternative types of Freon. For all the other specs (if available), see the picture of the manufacturer model plate or the attached pdf file. \*Why choose for HOSBV? Were not only the largest used refrigeration specialist in Europe, but also, we deliver all equipment including an extensive test, warranty and industrial cleaning. \*Optional we can also perform a new paint job and arrange the logistics.