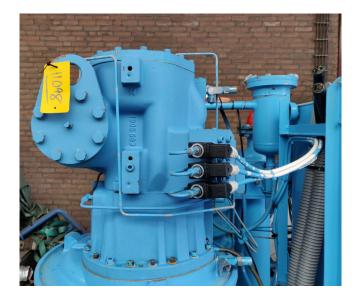

### **Specifications**

| Brand               | Stal                    |
|---------------------|-------------------------|
| Туре                | R5 MK2                  |
| Refrigerant         | Freon                   |
| kW at +10°C/+40°C   | 181kW (-10C/+35C)       |
| kW at -30°C/+40°C   | 81kW (-30C/+35C)        |
| Electromotor Specs  | 75                      |
| On steel base frame | 1                       |
| Pressure gauges     | 1                       |
| Hp/Lp/Op            |                         |
| Oil separator       | 1                       |
| Control panel       | 1                       |
| Remarks             | 2940 RPM // 380/660V // |
|                     | unit type RVR55         |
| Remarks             | R404a - R22 or other    |
|                     | freon types             |
| Stock               | 1                       |

#### **Used Stal R5 MK2**

Used Stal R5 MK2 screw compressor Freon refrigeration. unit type Stal RVR55. Our capacity table is based on the used type of Freon. You can also use this compressor on alternative types of Freon. For all the other specs (if available), see the picture of the manufacturer model plate or the attached pdf file. \*Why choose for HOSBV? Were not only the largest used refrigeration specialist in Europe, but also, we deliver all equipment including an extensive test, warranty and industrial cleaning. \*Optional we can also perform a new paint job and arrange the logistics.