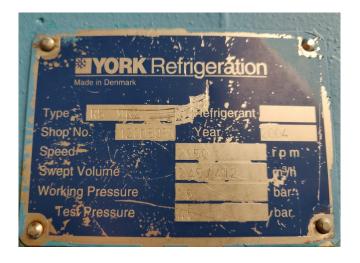

### **Specifications**

| Brand               | Stal                    |
|---------------------|-------------------------|
| Туре                | R5 MK2                  |
| Refrigerant         | Freon                   |
| kW at +10°C/+40°C   | 181kW (-10C/+35C)       |
| kW at -30°C/+40°C   | 81kW (-30C/+35C)        |
| Electromotor Specs  | 75                      |
| On steel base frame | 1                       |
| Pressure gauges     | 1                       |
| Hp/Lp/Op            |                         |
| Oil separator       | 1                       |
| Control panel       | 1                       |
| Remarks             | 2940 RPM // 380/660V // |
|                     | unit type RVR55         |
| Remarks             | R404a - R22 or other    |
|                     | freon types             |
| Stock               | 1                       |

#### **Used Stal R5 MK2**

Used Stal R5 MK2 screw compressor Freon refrigeration. unit type Stal RVR55. Our capacity table is based on the used type of Freon. You can also use this compressor on alternative types of Freon. For all the other specs (if available), see the picture of the manufacturer model plate or the attached pdf file. \*Why choose for HOSBV? Were not only the largest used refrigeration specialist in Europe, but also, we deliver all equipment including an extensive test, warranty and industrial cleaning. \*Optional we can also perform a new paint job and arrange the logistics.