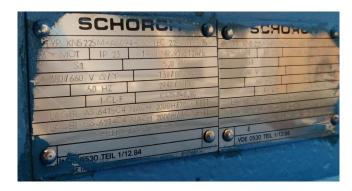

### **Specifications**

| Brand               | Stal                    |
|---------------------|-------------------------|
| Туре                | R5 MK2                  |
| Refrigerant         | Freon                   |
| kW at +10°C/+40°C   | 181kW (-10C/+35C)       |
| kW at -30°C/+40°C   | 81kW (-30C/+35C)        |
| Electromotor Specs  | 75                      |
| On steel base frame | 1                       |
| Pressure gauges     | 1                       |
| Hp/Lp/Op            |                         |
| Oil separator       | 1                       |
| Control panel       | 1                       |
| Remarks             | 2940 RPM // 380/660V // |
|                     | unit type RVR55         |
| Remarks             | R404a - R22 or other    |
|                     | freon types             |
| Stock               | 1                       |

#### **Used Stal R5 MK2**

Used Stal R5 MK2 screw compressor Freon refrigeration. unit type Stal RVR55. Our capacity table is based on the used type of Freon. You can also use this compressor on alternative types of Freon. For all the other specs (if available), see the picture of the manufacturer model plate or the attached pdf file. \*Why choose for HOSBV? Were not only the largest used refrigeration specialist in Europe, but also, we deliver all equipment including an extensive test, warranty and industrial cleaning. \*Optional we can also perform a new paint job and arrange the logistics.