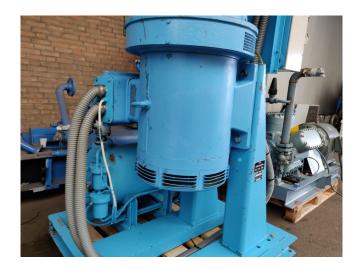

#### **Used Stal R5 MK2**

Used Stal R5 MK2 screw compressor Freon refrigeration. unit type Stal RVR55. Our capacity table is based on the used type of Freon. You can also use this compressor on alternative types of Freon. For all the other specs (if available), see the picture of the manufacturer model plate or the attached pdf file. \*Why choose for HOSBV? Were not only the largest used refrigeration specialist in Europe, but also, we deliver all equipment including an extensive test, warranty and industrial cleaning. \*Optional we can also perform a new paint job and arrange the logistics.