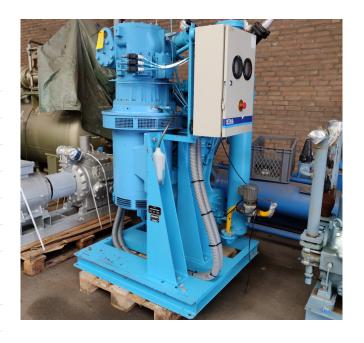

### **Specifications**

| Brand               | Stal                    |
|---------------------|-------------------------|
| Туре                | R5 MK2                  |
| Refrigerant         | Freon                   |
| kW at +10°C/+40°C   | 181kW (-10C/+35C)       |
| kW at -30°C/+40°C   | 81kW (-30C/+35C)        |
| Electromotor Specs  | 75                      |
| On steel base frame | 1                       |
| Pressure gauges     | 1                       |
| Hp/Lp/Op            |                         |
| Oil separator       | 1                       |
| Control panel       | 1                       |
| Remarks             | 2940 RPM // 380/660V // |
|                     | unit type RVR55         |
| Remarks             | R404a - R22 or other    |
|                     | freon types             |
| Stock               | 1                       |

#### **Used Stal R5 MK2**

Used Stal R5 MK2 screw compressor Freon refrigeration. unit type Stal RVR55. Our capacity table is based on the used type of Freon. You can also use this compressor on alternative types of Freon. For all the other specs (if available), see the picture of the manufacturer model plate or the attached pdf file. \*Why choose for HOSBV? Were not only the largest used refrigeration specialist in Europe, but also, we deliver all equipment including an extensive test, warranty and industrial cleaning. \*Optional we can also perform a new paint job and arrange the logistics.