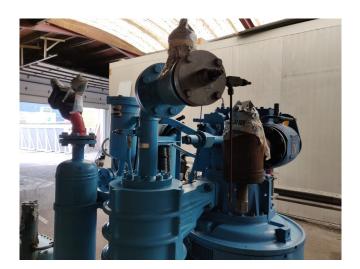

#### **Used Stal R5 MK2**

Used Stal R5 MK2 screw compressor Freon refrigeration. unit type Stal RVR55. Our capacity table is based on the used type of Freon. You can also use this compressor on alternative types of Freon. For all the other specs (if available), see the picture of the manufacturer model plate or the attached pdf file. \*Why choose for HOSBV? Were not only the largest used refrigeration specialist in Europe, but also, we deliver all equipment including an extensive test, warranty and industrial cleaning. \*Optional we can also perform a new paint job and arrange the logistics.