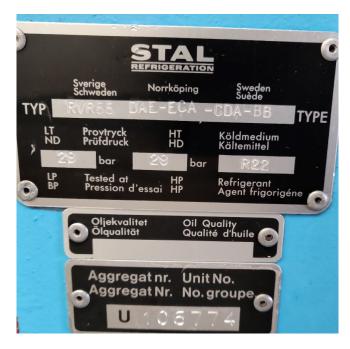

### **Specifications**

| Brand               | Stal                    |
|---------------------|-------------------------|
| Туре                | R5 MK2                  |
| Refrigerant         | Freon                   |
| kW at +10°C/+40°C   | 181kW (-10C/+35C)       |
| kW at -30°C/+40°C   | 81kW (-30C/+35C)        |
| Electromotor Specs  | 75                      |
| On steel base frame | 1                       |
| Pressure gauges     | 1                       |
| Hp/Lp/Op            |                         |
| Oil separator       | 1                       |
| Control panel       | 1                       |
| Remarks             | 2940 RPM // 380/660V // |
|                     | unit type RVR55         |
| Remarks             | R404a - R22 or other    |
|                     | freon types             |
| Stock               | 1                       |

#### **Used Stal R5 MK2**

Used Stal R5 MK2 screw compressor Freon refrigeration. unit type Stal RVR55. Our capacity table is based on the used type of Freon. You can also use this compressor on alternative types of Freon. For all the other specs (if available), see the picture of the manufacturer model plate or the attached pdf file. \*Why choose for HOSBV? Were not only the largest used refrigeration specialist in Europe, but also, we deliver all equipment including an extensive test, warranty and industrial cleaning. \*Optional we can also perform a new paint job and arrange the logistics.